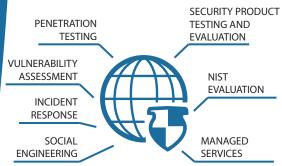

### **CYBERSECURITY SERVICES**

Our cybersecurity services identify exploitable gaps in your computing environment and provide recommended solutions that help you stay ahead of the ever-changing threat landscape.